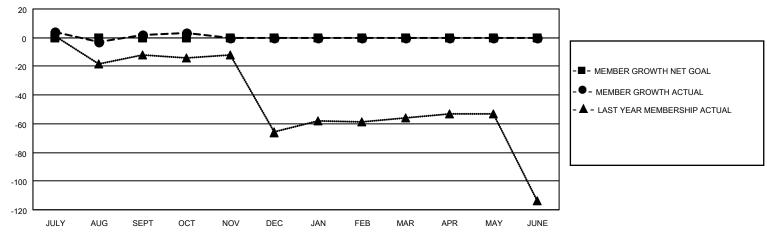

#### GOALS AND ACTUAL MEMBERS CUMULATIVE

| DROPPED CLUBS: 0 |    | 15 CLUBS OF 46 ADDED 1 OR<br>MORE NEW MEMBERS | GENDER DISTRIBUTION                 |              |  |
|------------------|----|-----------------------------------------------|-------------------------------------|--------------|--|
|                  |    | MORE NEW MEMBERS                              | MALE                                | 746 (70.91%) |  |
|                  |    |                                               | FEMALE                              | 306 (29.09%) |  |
| DROPPED MEMBERS  |    |                                               | NON BINARY                          | 0 (0.00%)    |  |
|                  |    |                                               | PREFER NOT TO ANSWER                | 0 (0.00%)    |  |
| DECEASED         | 6  |                                               |                                     |              |  |
| CLUB CANCELLED   | 0  | CLICK HERE FOR CUMULATIVE                     | TOTAL FAMILY UNIT MEMBERS 206       |              |  |
| OTHER            | 16 | MEMBERSHIP DATA                               |                                     |              |  |
| TOTAL            | 22 |                                               | FAMILY MEMBERS PAYING HALF DUES 104 |              |  |
|                  |    |                                               |                                     |              |  |